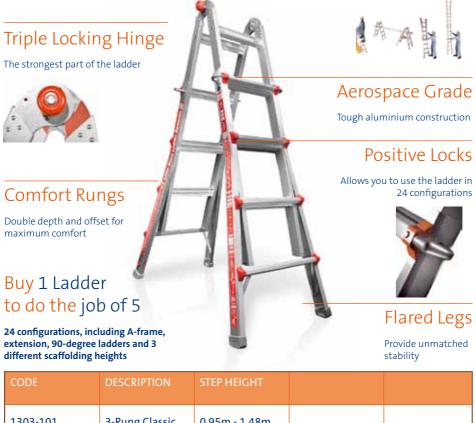

## Ladders Little Giant Classic

24 Ladders in 1 compact design

## Little Giant Classic

The Little Giant Classic is the strongest, safest, most versatile ladder in the world. The Classic's patented Triple-Lock Hinge and telescoping sides make it a true multi-use ladder. In fact, the Classic can be used in 24 unique configurations, as an A-frame, extension, staircase, and 90-degree ladder, and as a trestle-and-plank scaffolding system.

You will enjoy an unmatched feeling of safety and stability on the Little Giant Classic. It is constructed of heavy wall, aerospace-grade aluminium, and its wide-flared legs give it a feeling of stability you cannot get with a traditional A-frame or extension ladder.