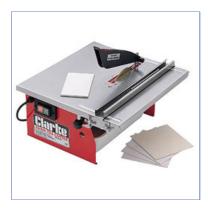

- Powerful 500 Watt, 230v motor. 180mm continuous rim diamond blade.
- Table tilts & locks up to 45 degrees for bevel cutting.
  Max. depth of cut - 33mm at 90°, 24mm at
- 45°.
- Adjustable blade guard.
  Chrome plated table top with recessed measuring scale for precise straight cutting.

Well suited to both domestic and light trade use, the Clarke ETC180 electric tile cutter is ideal for the fast, accurate cutting of ceramic tiles, quarry tiles, slates and stones. The diamond rim cutting wheel makes short work of most ceramics and an enclosed water reservoir minimises dust levels & lubricates the blade. The tabletop includes a recessed measuring scale for precise, straight cutting cutting.