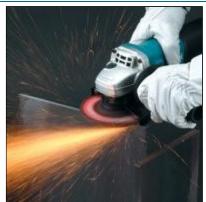

## PRODUCT DESCRIPTION

High performance motor with enough power for masonry cutting and high heat resistance.

Increased power at 840w.

Labyrinth construction protects all ball bearings from dust and debris.

Small circumference barrel grip for easy handling.

Shaft lock for easy wheel changes.

Easier repairing of gear section, assembled with key. High heat resistance. Comes with Diamond blade