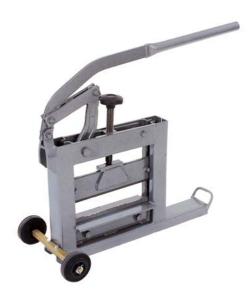

## **Adjustable Block Cart**

The SC4 block splitter has been ergonomically designed to make cutting composite and the majority of paving blocks effortless.

It's long life blade means that it not only gives you accurate cuts every time, but it will outlive other splitters. With a tough heavy-duty construction it will stand up to the toughest tests time and time again.

The SC4 offers the ultimate in quality and is unrivalled for durability.

## **SPECIFICATIONS & TECHNICAL DATA**

| • TYPE       | SC4        |
|--------------|------------|
| • DIMENSIONS | TBC        |
| MAX CUT      | 12" x 4.5" |

## Other notable features include:

- Easy cutting action operation
- Accurate cuts every time
- Heavy-duty construction
- Long life blades
- Cam lever cutting action